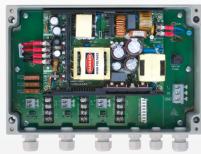

### PSU-VAR-100W-2 (large)

<u>eêêêe</u>

PSU-VAR-150W-3 (x-large)

Þ

Ē

Ъ

81mm

Þ