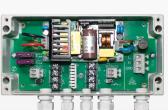

easier and safer installation and maintenance. The VARIO PSU series is suitable for all VARIO low voltage lighting installations.

## Features

## Powerful

- Powers all VARIO illuminators including VARIO IP
- Powers multiple VARIO illuminators from one PSU

## Flexible

- CAT5 connection for VARIO IP (medium, large, and x-large only)
- 'Fast-Connect' easy wiring for all VARIO input and output connections
- Internal illumination for night time installation

## Reliable

- High Quality IP66 Aluminium Enclosure
- · Automotive blade output fuses fast and easy sourcing and replacement

## Controlled

- Provides correct power for all **VARIO** illuminators
- Slowblow input fuse replaceable without disconnecting mains input
- Status indicators signify correct voltage



PSU-VAR- 20W-1 (small)



PSU-VAR-50W-2 (medium)



PSU-VAR-100W-2 (large)



PSU-VAR-150W-3 (x-large)

Raytec Global (excluding Americas) Tel: +44 (0) 01670 520055 sales@rayteccctv.com www.rayteccctv.com

#### Raytec Americas:

Tel: +1 613 270 9990 Toll Free: +1 888 505 8335 ussales@rayteccctv.com

0620-D-00002-Rev 3



# VARIO PSU Diagram



Features

**Benefits** 

| Purpose designed PSU for VARIO illuminators                         | Provides correct power and provides easy wiring and installation                                        |  |
|---------------------------------------------------------------------|---------------------------------------------------------------------------------------------------------|--|
| A full family of VARIO PSU's                                        | Can power any VARIO