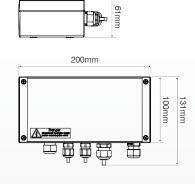

# **Technical Specifications**

|                                  | PSU-VAR-20W-1 (small)                                                                                                                                      | PSU-VAR-50W-2 (medium)                                                              | PSU-VAR-100W-2 (large)                                           | PSU-VAR-150W-3 (x-large)                    |
|----------------------------------|------------------------------------------------------------------------------------------------------------------------------------------------------------|-------------------------------------------------------------------------------------|------------------------------------------------------------------|---------------------------------------------|
| Illuminators<br>(standard)       | 1x VARIO 2 series plus aux output (max 8W)                                                                                                                 | 2 x VARIO 4 series<br>2 x VARIO 6 series                                            | 2 x VARIO 8 series                                               | 3 x VARIO 8 series                          |
| Other Illuminator options        |                                                                                                                                                            | 4 x VARIO 2 series*                                                                 | 4 x VARIO 4 series*<br>8 x VARIO 2 series*<br>4 x VARIO 6 series | 6 x VARIO 4 series*<br>6 x VARIO 6 series*  |
|                                  |                                                                                                                                                            | and x-large PSUs powering an increased<br>tput - illuminator output cables may also |                                                                  |                                             |
|                                  | Mixed model sizes of VARIO illuminators can be powered from the same PSU e.g. VAR-PSU-2x4 can also run 2 x VARIO 2 series and 1 x VARIO 4 series           |                                                                                     |                                                                  |                                             |
| Input                            | 100-230V AC                                                                                                                                                |                                                                                     |                                                                  |                                             |
| Input Fuse Type                  | 20mm, slowblow, user replaceable without disconnecting mains input                                                                                         |                                                                                     |                                                                  |                                             |
| Input Fuse Rating                | 1A                                                                                                                                                         | 2.5A                                                                                | 2.5A                                                             | 2.5A                                        |
| Max Output                       | 20W                                                                                                                                                        | 50W                                                                                 | 100W                                                             | 150W                                        |
| Output for VARIO<br>Illuminators | 1 for VARIO 2 series                                                                                                                                       | 2 for VARIO 4 or 6 series<br>or equivalent power units                              | 2 for VARIO 8 series<br>or equivalent power units                | 3x VARIO 8 series or equivalent power units |
| Output Fuse Type                 | automotive, blade, user replaceable                                                                                                                        |                                                                                     |                                                                  |                                             |
| Output Fuse Rating               | ЗA                                                                                                                                                         | ЗА                                                                                  | 5A                                                               | 5A                                          |
| FastConnect™ wiring              | Quick and easy wiring for VARIO input and output connections - 4 way robust terminal for telemetry input and photocell following output                    |                                                                                     |                                                                  |                                             |
| White Light status LEDs          | White-Light LED status indicators on all fused outputs to indicate correct voltage and to provide support illumination during installation and maintenance |                                                                                     |                                                                  |                                             |
| Cat5 Connector                   | N/A                                                                                                                                                        | Cat5 Connector for VARIO IP                                                         | Cat 5 Connector for VARIO IP                                     | Cat 5 Connector for VARIO IP                |
| Glands                           | 2x M16, 2x M12, IP68                                                                                                                                       | 3x M16, 2x M12, IP68                                                                | 3x M16, 2x M12, IP68                                             | 4x M16, 2x M12, IP68                        |
| Enclosure construction           | High quality, power coated, IP66 aluminium                                                                                                                 |                                                                                     |                                                                  |                                             |
| Dimensions                       | 160 x 129 x 61 mm                                                                                                                                          | 200 x 131 x 61 mm                                                                   | 160 x 191 x 81 mm                                                | 240 x 191 x 81 mm                           |
| Weight                           | 0.9kg                                                                                                                                                      | 1.0kg                                                                               | 1.7kg                                                            | 2.4kg                                       |
| IP Rating                        | IP66                                                                                                                                                       |                                                                                     |                                                                  |                                             |
| Temp Range                       | -50 to +50°C (-58 to 122°F)                                                                                                                                |                                                                                     |                                                                  |                                             |
| Certification                    | CE compliant                                                                                                                                               |                                                                                     |                                                                  |                                             |
| Accessories available            | External mounting feet                                                                                                                                     |                                                                                     |                                                                  |                                             |