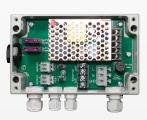

cting the mains input, for easier and safer installation and maintenance. The VARIO PSU series is suitable for all VARIO low voltage lighting installations.

## Features

## Powerful

- Powers all VARIO illuminators including VARIO IP
- Powers multiple VARIO illuminators from one PSU

## Flexible

- CAT5 connection for VARIO IP (medium, large, and x-large only)
- 'Fast-Connect' easy wiring for all VARIO input and output connections
- Internal illumination for night time installation

## Reliable

- High Quality IP66 Aluminium Enclosure
- · Automotive blade output fuses fast and easy sourcing and replacement

## Controlled

- Provides correct power for all **VARIO** illuminators
- Slowblow input fuse replaceable without disconnecting mains input
- Status indicators signify correct voltage



PSU-VAR- 20W-1 (small)



PSU-VAR-50W-2 (medium)



PSU-VAR-100W-2 (large)



PSU-VAR-150W-3 (x-large)

Raytec Global (excluding Americas) Tel: +44 (0) 01670 520055 sales@rayteccctv.com www.rayteccctv.com

#### Raytec Americas:

Tel: +1 613 270 9990 Toll Free: +1 888 505 8335 ussales@rayteccctv.com

0620-D-00002-Rev 3



# VARIO PSU Diagram



Features

**Benefits** 

| Purpose designed PSU for VARIO illuminators                         | Provides correct power and provides easy wiring and installation                                        |  |
|---------------------------------------------------------------------|---------------------------------------------------------------------------------------------------------|--|
| A full family of VARIO PSU's