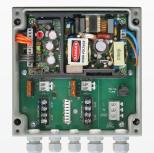

### PSU-VAR-100W-2 (large)

<u>eêêêe</u>

PSU-VAR-150W-3 (x-large)

Þ

Ē

Ъ

81mm

Þ