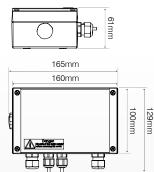

# **Technical Specifications**

|                                  | PSU-VAR-20W-1 (small)                                                                                                                                      | PSU-VAR-50W-2 (medium)                                                              | PSU-VAR-100W-2 (large)                                           | PSU-VAR-150W-3 (x-large)                    |
|----------------------------------|------------------------------------------------------------------------------------------------------------------------------------------------------------|-------------------------------------------------------------------------------------|------------------------------------------------------------------|---------------------------------------------|
| Illuminators<br>(standard)       | 1x VARIO 2 series plus aux output (max 8W)                                                                                                                 | 2 x VARIO 4 series<br>2 x VARIO 6 series                                            | 2 x VARIO 8 series                                               | 3 x VARIO 8 series                          |
| Other Illuminator options        |                                                                                                                                                            | 4 x VARIO 2 series*                                                                 | 4 x VARIO 4 series*<br>8 x VARIO 2 series*<br>4 x VARIO 6 series | 6 x VARIO 4 series*<br>6 x VARIO 6 series*  |
|                                  |                                                                                                                                                            | and x-large PSUs powering an increased<br>tput - illuminator output cables may also |                                                                  |                                             |
|                                  | Mixed model sizes of VARIO illuminators can be powered from the same PSU e.g. VAR-PSU-2x4 can also run 2 x VARIO 2 series and 1 x VARIO 4 series           |                                                                                     |                                                                  |                                             |
| Input                            | 100-230V AC                                                                                                                                                |                                                                                     |                                                                  |                                             |
| Input Fuse Type                  | 20mm, slowblow, user replaceable without disconnecting mains input                                                                                         |                                                                                     |                                                                  |                                             |
| Input Fuse Rating                | 1A                                                                                                                                                         | 2.5A                                                                                | 2.5A                                                             | 2.5A                                        |
| Max Output                       | 20W                                                                                                                                                        | 50W                                                                                 | 100W                                                             | 150W                                        |
| Output for VARIO<br>Illuminators | 1 for VARIO 2 series                                                                                                                                       | 2 for VARIO 4 or 6 series<br>or equivalent power units                              | 2 for VARIO 8 series<br>or equivalent power units                | 3x VARIO 8 series or equivalent power units |
| Output Fuse Type                 | automotive, blade, user replaceable                                                                                                                        |                                                                                     |                                                                  |                                             |
| Output Fuse Rating               | ЗA                                                                                                                                                         | ЗА                                                                                  | 5A                                                               | 5A                                          |
| FastConnect™ wiring              | Quick and easy wiring for VARIO input and output connections - 4 way robust terminal for telemetry input and photocell following output                    |                                                                                     |                                                                  |                                             |
| White Light status LEDs          | White-Light LED status indicators on all fused outputs to indicate correct voltage and to provide support illumination during installation and maintenance |                                                                                     |                                                                  |                                             |
| Cat5 Connector                   | N/A                                                                                                                                                        | Cat5 Connector for VARIO IP                                                         | Cat 5 Connector for VARIO IP                                     | Cat 5 Connector for VARIO IP                |
| Glands                           | 2x M16, 2x M12, IP68                                                                                                                                       | 3x M16, 2x M12, IP68                                                                | 3x M16, 2x M12, IP68                                             | 4x M16, 2x M12, IP68                        |
| Enclosure construction           | High quality, power coated, IP66 aluminium                                                                                                                 |                                                                                     |                                                                  |                                             |
| Dimensions                       | 160 x 129 x 61 mm                                                                                                                                          | 200 x 131 x 61 mm                                                                   | 160 x 191 x 81 mm                                                | 240 x 191 x 81 mm                           |
| Weight                           | 0.9kg                                                                                                                                                      | 1.0kg                                                                               | 1.7kg                                                            | 2.4kg                                       |
| IP Rating                        | IP66                                                                                                                                                       |                                                                                     |                                                                  |                                             |
| Temp Range                       | -50 to +50°C (-58 to 122°F)                                                                                                                                |                                                                                     |                                                                  |                                             |
| Certification                    | CE compliant                                                                                                                                               |                                                                                     |                                                                  |                                             |
| Accessories available            | External mounting feet                                                                                                                                     |                                                                                     |                                                                  |                                             |