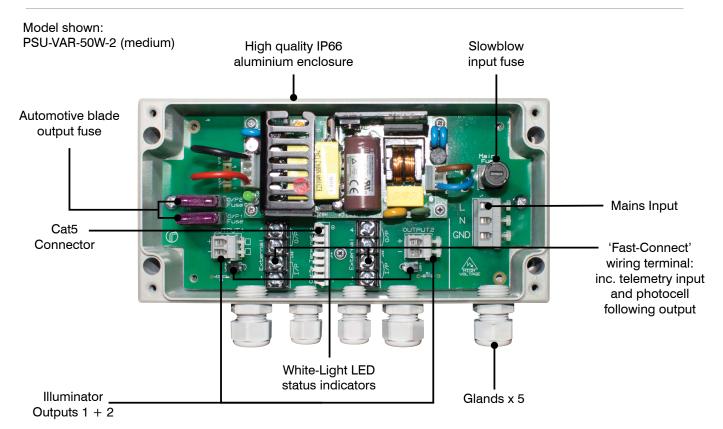

# VARIO Power Supply Units

The VARIO series of Power Supply Units (PSU) is purpose designed to correctly power all VARIO illuminators including VARIO IP, and provides a platform for the easiest, quickest and safest wiring and installation.

As a full product family, there is a PSU to power any VARIO illuminator. The VARIO PSU requires a 100-230V AC input and provides 24V output. 20W, 50W, 100W and 150W PSU options are available.

With multiple outputs, installers have the ability to power multiple VARIO illuminators from a single PSU (medium, large, and x-large size PSU only). The VARIO PSU also provides CAT5 connectivity for VARIO IP network illuminators (medium, large, and x-large size PSU only).

Each PSU features a 'Fast-Connect' wiring terminal for quick and easy wiring of all VARIO input and output connections, including telemetry input and photocell following output. White-Light LED status indicators are also provided on all fused outputs to indicate the correct voltage and to provide support illumination during wiring.

The VARIO PSU has a high quality IP66 aluminium enclosure making it suitable for all environmental conditions. It also features convenient automotive blade output fuses allowing for fast and easy sourcing and replacement if required. The Slowblow input fuse can also be easily replaced without disconnecting the mains input, for easier and safer installation and maintenance. The VARIO PSU series is suitable for all VARIO low voltage lighting installations.

## Controlled

- Provides correct power for all **VARIO** illuminators
- Slowblow input fuse replaceable without disconnecting mains input
- Status indicators signify correct voltage

PSU-VAR- 20W-1 (small)