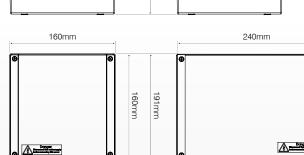

# **Technical Specifications**

|                                  | PSU-VAR-20W-1 (small)                                                                                                                                      | PSU-VAR-50W-2 (medium)                                                              | PSU-VAR-100W-2 (large)                                           | PSU-VAR-150W-3 (x-large)                    |
|----------------------------------|------------------------------------------------------------------------------------------------------------------------------------------------------------|-------------------------------------------------------------------------------------|------------------------------------------------------------------|---------------------------------------------|
| Illuminators<br>(standard)       | 1x VARIO 2 series plus aux output (max 8W)                                                                                                                 | 2 x VARIO 4 series<br>2 x VARIO 6 series                                            | 2 x VARIO 8 series                                               | 3 x VARIO 8 series                          |
| Other Illuminator options        |                                                                                                                                                            | 4 x VARIO 2 series*                                                                 | 4 x VARIO 4 series*<br>8 x VARIO 2 series*<br>4 x VARIO 6 series | 6 x VARIO 4 series*<br>6 x VARIO 6 series*  |
|                                  |                                                                                                                                                            | and x-large PSUs powering an increased<br>tput - illuminator output cables may also |                                                                  |                                             |
|                                  | Mixed model sizes of VARIO illuminators can be powered from the same PSU e.g. VAR-PSU-2x4 can also run 2 x VARIO 2 series and 1 x VARIO 4 series           |                                                                                     |                                                                  |                                             |
| Input                            | 100-230V AC                                                                                                                                                |                                                                                     |                                                                  |                                             |
| Input Fuse Type                  | 20mm, slowblow, user replaceable without disconnecting mains input                                                                                         |                                                                                     |                                                                  |                                             |
| Input Fuse Rating                | 1A                                                                                                                                                         | 2.5A                                                                                | 2.5A                                                             | 2.5A                                        |
| Max Output                       | 20W                                                                                                                                                        | 50W                                                                                 | 100W                                                             | 150W                                        |
| Output for VARIO<br>Illuminators | 1 for VARIO 2 series                                                                                                                                       | 2 for VARIO 4 or 6 series<br>or equivalent power units                              | 2 for VARIO 8 series<br>or equivalent power units                | 3x VARIO 8 series or equivalent power units |
| Output Fuse Type                 | automotive, blade, user replaceable                                                                                                                        |                                                                                     |                                                                  |                                             |
| Output Fuse Rating               | ЗA                                                                                                                                                         | ЗА                                                                                  | 5A                                                               | 5A                                          |
| FastConnect™ wiring              | Quick and easy wiring for VARIO input and output connections - 4 way robust terminal for telemetry input and photocell following output                    |                                                                                     |                                                                  |                                             |
| White Light status LEDs          | White-Light LED status indicators on all fused outputs to indicate correct voltage and to provide support illumination during installation and maintenance |                                                                                     |                                                                  |                                             |
| Cat5 Connector                   | N/A                                                                                                                                                        | Cat5 Connector for VARIO IP                                                         | Cat 5 Connector for VARIO IP                                     | Cat 5 Connector for VARIO IP                |
| Glands                           | 2x M16, 2x M12, IP68                                                                                                                                       | 3x M16, 2x M12, IP68                                                                | 3x M16, 2x M12, IP68                                             | 4x M16, 2x M12, IP68                        |
| Enclosure construction           | High quality, power coated, IP66 aluminium                                                                                                                 |                                                                                     |                                                                  |                                             |
| Dimensions                       | 160 x 129 x 61 mm                                                                                                                                          | 200 x 131 x 61 mm                                                                   | 160 x 191 x 81 mm                                                | 240 x 191 x 81 mm                           |
| Weight                           | 0.9kg                                                                                                                                                      | 1.0kg                                                                               | 1.7kg                                                            | 2.4kg                                       |
| IP Rating                        | IP66                                                                                                                                                       |                                                                                     |                                                                  |                                             |
| Temp Range                       | -50 to +50°C (-58 to 122°F)                                                                                                                                |                                                                                     |                                                                  |                                             |
| Certification                    | CE compliant                                                                                                                                               |                                                                                     |                                                                  |                                             |
| Accessories available            | External mounting feet                                                                                                                                     |                                                                                     |                                                                  |                                             |